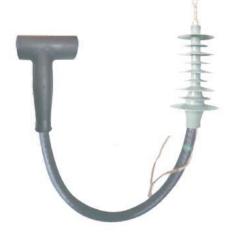

Type: AWSY35-□ 35kV Test cable

## 35kV Test cable

Suitable for electric performance test of apparatus with inner cone socket, such as gas insulated switch and transformer etc. And it can be used repeatedly.

Standard :GB/T12706.4-2002 IEC 60502-4 Technical parameters: Power frequency withstand voltage: 117kV/5mins Partial discharge:45kV (<10pC)