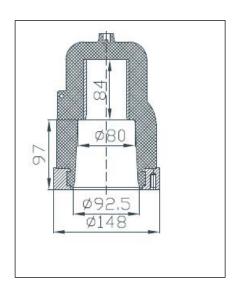

## **AMPLETEK Cable accessories - Medium Voltage**

Type: APCV-3 35kV Energized Protection Cap

35kV Energized protection cap protects the energized inner cone plug-in termination against electric shock. It also can be used for the withstand voltage test of test cable.