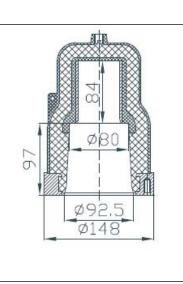

## 35kV Non-energized Protection cap

- 1. It provides dustproof and moistureproof protection for inner cone plug-in termination.
- 2. It cannot withstand the voltage.

Type: APC-3 35kV Non-energized Protection Cap