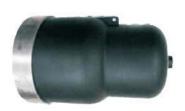

## **AMPLETEK Cable accessories - Medium Voltage**

Type: APCV-3 35kV Energized Protection Cap

35kV Energized protection cap protects the energized inner cone plug-in termination against electric shock. It also can be used for the withstand voltage test of test cable.